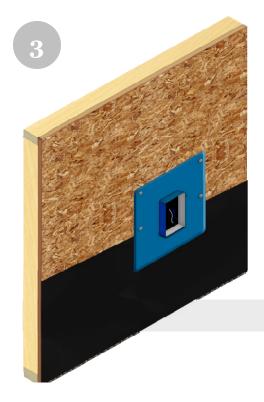

Install the weather resistant barrier carefully cutting an opening around the protruding electrical box, over the top of Quickflash® panel using shingle style method extending to the bottom of flashing panel or further.