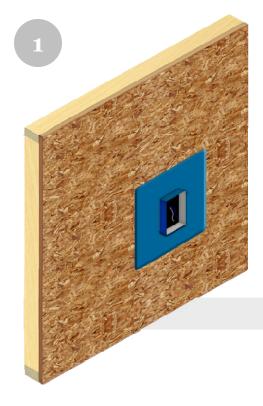

## How to Install Electrical Flashing

(before WRB)

IMPORTANT: Always refet to house wrap or building paper manufacturer's guidlines

Slide Quickflash® panel onto electrical box firmly pressing panel against the wall or studs.

Using non-corrosive fasteners, secure the Quickflash® panel to the structure from the midpoint of the panel to the top.

Slide the weather resistant barrier underneath the Quickflash® panel to the bottom of the electrical box.