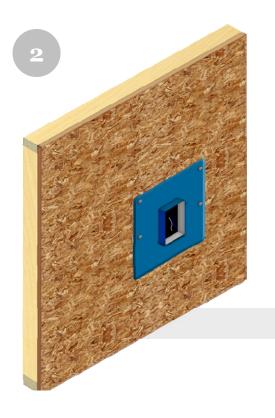

Using non-corrosive fasteners, secure the Quickflash® panel to the structure from the midpoint of the panel to the top.

Slide the weather resistant barrier underneath the Quickflash® panel to the bottom of the electrical box.