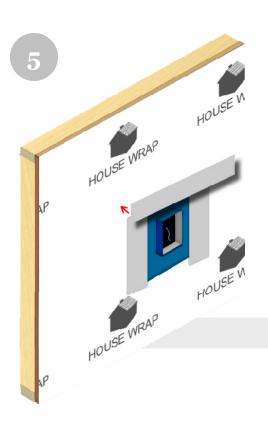

Slide the Quickflash® panel up underneath the WRB and over the penetration pressing down firmly to ensure a flush seal.

Tape on left side.

Tape on right side.

Tape across the top.