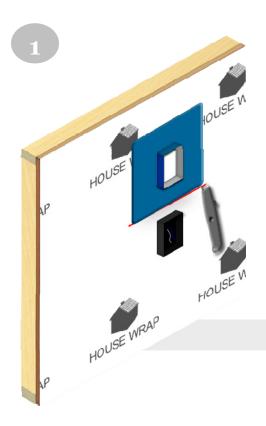

## How to Install Electrical Flashing (after WRB) IMPORTANT: Always

refer to house wrap or building paper manufacturer's guidelines

Using the Quickflash® panel as a guide, mark the length of the panel plus 1/4" on each side 2" above penetration onto the WRB and using a utility knife, cut a slit along the mark.