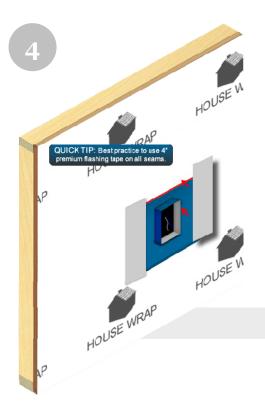

Slide the Quickflash® panel up underneath the WRB and over the penetration pressing down firmly to ensure a flush seal.

Tape on left side.

Tape on right side.

Tape across the top.