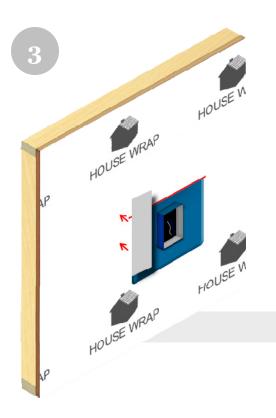

Slide the Quickflash® panel up underneath the WRB and over the penetration pressing down firmly to ensure a flush seal.

Tape on left side.

Tape on right side.

Tape across the top.