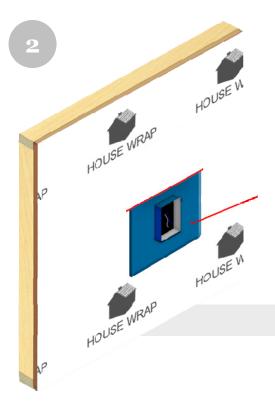

Slide the Quickflash® panel up underneath the WRB and over the penetration pressing down firmly to ensure a flush seal.

Tape on left side.

Tape on right side.

Tape across the top.