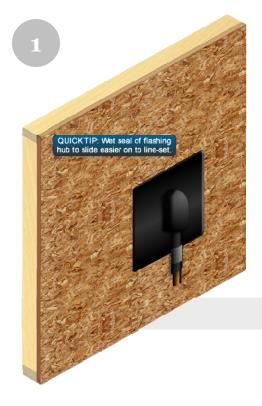

## **IMPORTANT:**

Always refer to house wrap or building paper manufacturer's guidelines.

Slide Quickflash® panel onto line-set firmly pressing panel against the wall or studs.

Using non-corrosive fasteners, secure the Quickflash® panel to the structure from the midpoint of the panel to the top.