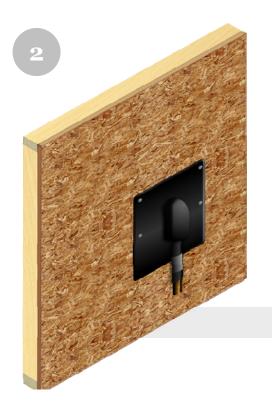

## **IMPORTANT:**

Always refer to house wrap or building paper manufacturer's guidelines.

Slide Quickflash® panel onto line-set firmly pressing panel against the wall or studs.

Using non-corrosive fasteners, secure the Quickflash® panel to the structure from the midpoint of the panel to the top.