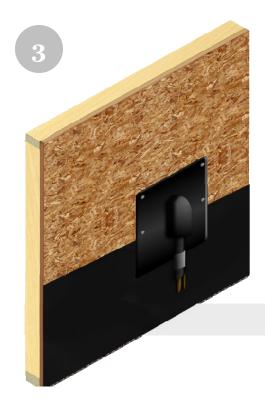

Slide the weather resistant barrier underneath the Quickflash® panel to the bottom of the line-set.

Install the weather resistant barrier carefully cutting an opening around the protruding line-set, over the top of Quickflash® panel using shingle style method extending to the bottom of the panel or further down.