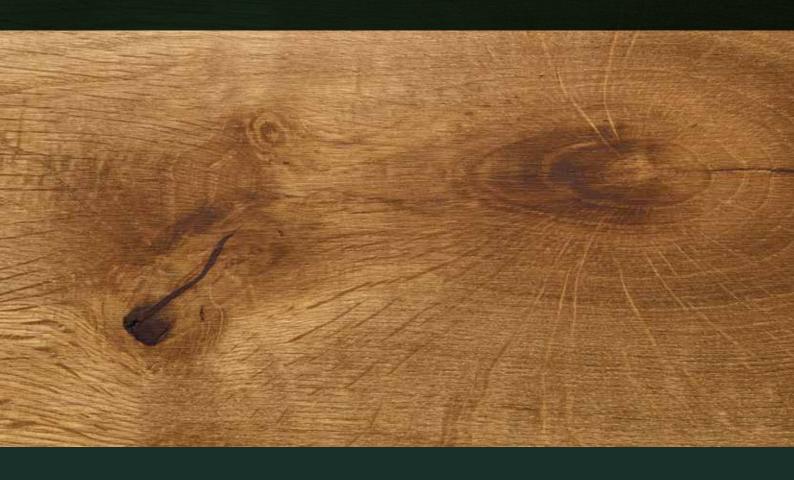

# **RUBIO® MONOCOAT PRE-AGING**

GET THE LOOK OF A REACTIVE STAIN, WITHOUT THE DISADVANTAGES

**Rubio Monocoat Pre-Aging** is a high-quality, **non-reactive** pretreatment, available in 10 standard shades. The colour spectrum ranges from a lighter to a darker smoked look, with colours that can be mixed with each other to the variant the customer wants. There is also a range of aged colours that can be mixed together. This results in a **deep colour with subtle accents**. The hard parts of the wood and the sapwood are also coloured to get the most natural aged look possible.

This non-reactive pretreatment is easy to apply on site **without any overlaps**.

The product is applicable to **virtually all wood types**, because the effect of the product is not dependent on the tannins content of the wood. This is unlike reactive stains, which can only be used on wood types containing tannins.

#### [TIP]

Do take into account that the base colour, the grain structure and the porosity of the wood will affect the end result. A wood type with red undertones, for example, will have a different effect than new, pale pinewood. That is why it is important to apply a sample first.

### **Fumed look**