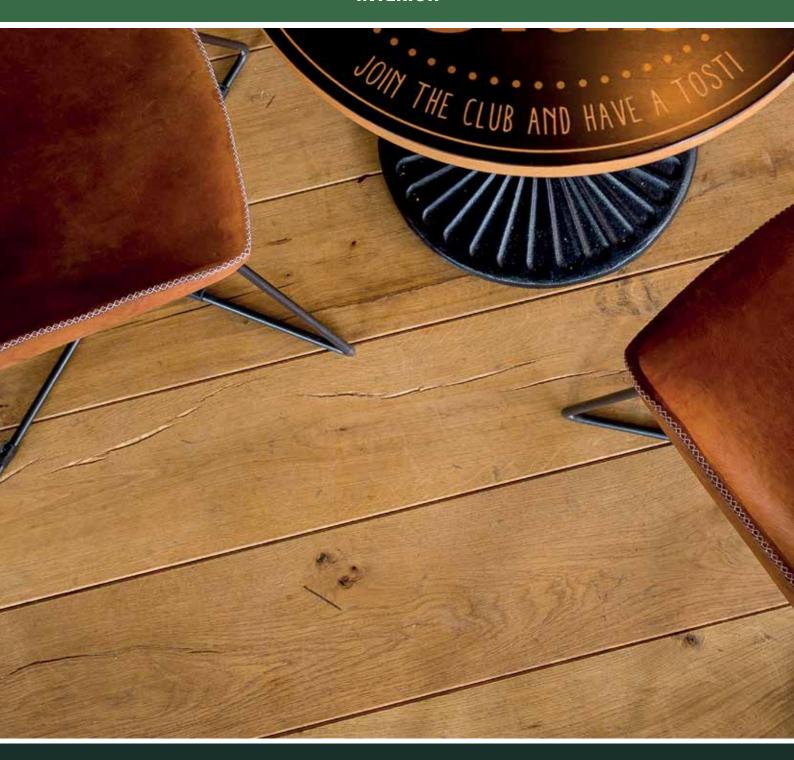

# **RUBIO® MONOCOAT PRE-AGING**

GET THE LOOK OF A REACTIVE STAIN, WITHOUT THE DISADVANTAGES

**Rubio Monocoat Pre-Aging** is a high-quality, **non-reactive** pretreatment, available in 10 standard shades. The colour spectrum ranges from a lighter to a darker smoked look, with colours that can be mixed with each other to the variant the customer wants. There is also a range of aged colours that can be mixed together. This results in a **deep colour with subtle accents**. The hard parts of the wood and the sapwood are also coloured to get the most natural aged look possible.

This non-reactive pretreatment is easy to apply on site **without any overlaps**.

The product is applicable to **virtually all wood types**, because the effect of the product is not dependent on the tannins content of the wood. This is unlike reactive stains, which can only be used on wood types containing tannins.