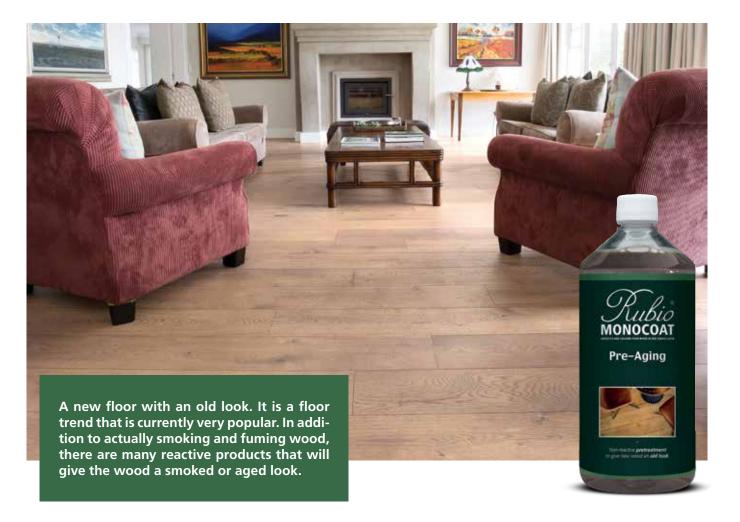

# **RUBIO® MONOCOAT PRE-AGING**

GET THE LOOK OF A REACTIVE STAIN, WITHOUT THE DISADVANTAGES

**Rubio Monocoat Pre-Aging** is a high-quality, **non-reactive** pretreatment, available in 10 standard shades. The colour spectrum ranges from a lighter to a darker smoked look, with colours that can be mixed with each other to the variant the customer wants. There is also a range of aged colours that can be mixed together. This results in a **deep colour with subtle accents**. The hard parts of the wood and the sapwood are also coloured to get the most natural aged look possible.

In combination with Rubio Monocoat Oil Plus 2C as final protection, you get a nearly unlimited spectrum of creative options, partially due to the transparency of this product. In other words, the aging effect is permanent.

This product is a pretreatment and does not protect the wood. It has to be combined with one of our Rubio Monocoat finishing products for maximum protection.