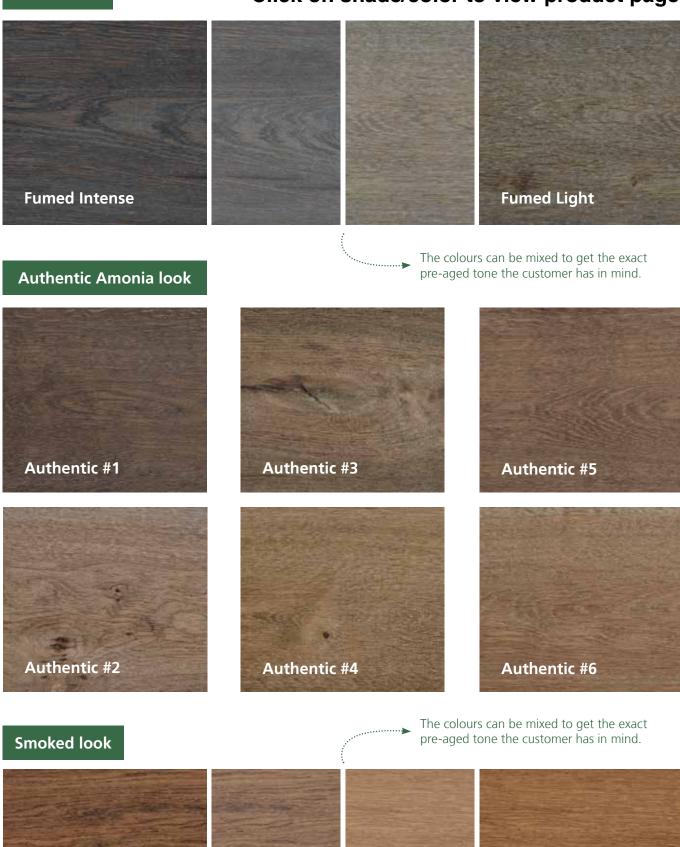

# **RUBIO® MONOCOAT PRE-AGING**

GET THE LOOK OF A REACTIVE STAIN, WITHOUT THE DISADVANTAGES

**Rubio Monocoat Pre-Aging** is a high-quality, **non-reactive** pretreatment, available in 10 standard shades. The colour spectrum ranges from a lighter to a darker smoked look, with colours that can be mixed with each other to the variant the customer wants. There is also a range of aged colours that can be mixed together. This results in a **deep colour with subtle accents**. The hard parts of the wood and the sapwood are also coloured to get the most natural aged look possible.

### **Fumed look**

## Click on shade/color to view product page

**Smoke Intense** 

**Smoke Light** 