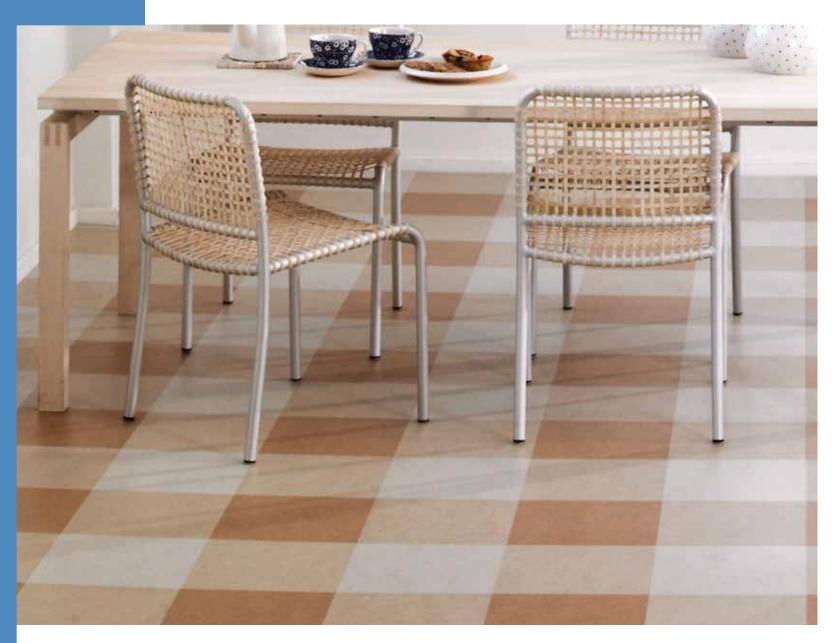

panels: 753879 white cliffs, 755216 pacific beaches

panels: 755218 welsh moor

squares: 755218 welsh moor-L (linear), 765217-L (linear) withered prairie

panels: 753038 caribbean, 753866 eternity

panels: 753874 walnut, 753876 camel, 753870 red copper, 753871 silver birch

squares: 763858 barbados, 763877 pineapple

squares: 763870 red copper, 763871 silver birch, 763860 silver shadow

squares: 763876 camel panels: 753872 volcanic ash

squares: 763876 camel, 763874 walnut

panels: 753880 sky blue

panels: 753858 barbados, 753877 pineapple, 753878 lime

panels: 753174 sahara, 753858 barbados

squares: 763866 eternity, 763872 volcanic ash, 763878 lime, 763860 silver shadow

squares: 763879 raspberry, 763876 camel, 763202 wine barrel

squares: 763880 sky blue panels: 753858 barbados

panels: 753209 raven, 753872 volcanic ash

**color suggestions** panels: 753879 raspberry, 753202 wine barrel

squares: 763575-L (linear) 763575-H (horizontal) white cliffs 763573-L (linear) 763573-H (horizontal) trace of nature

**color suggestions** panels: 753880 sky blue

panels: 753871 silver birch, 753860 silver shadow

squares: 763858 barbados

panels: 753860 silver shadow, 753880 sky blue, 753038 caribbean, 753174 sahara

squares: 763573-H (horizontal), 763573-L (linear)

trace of nature

panels: 753202 wine barrel, 753870 red copper, 753127 bleeckerstreet