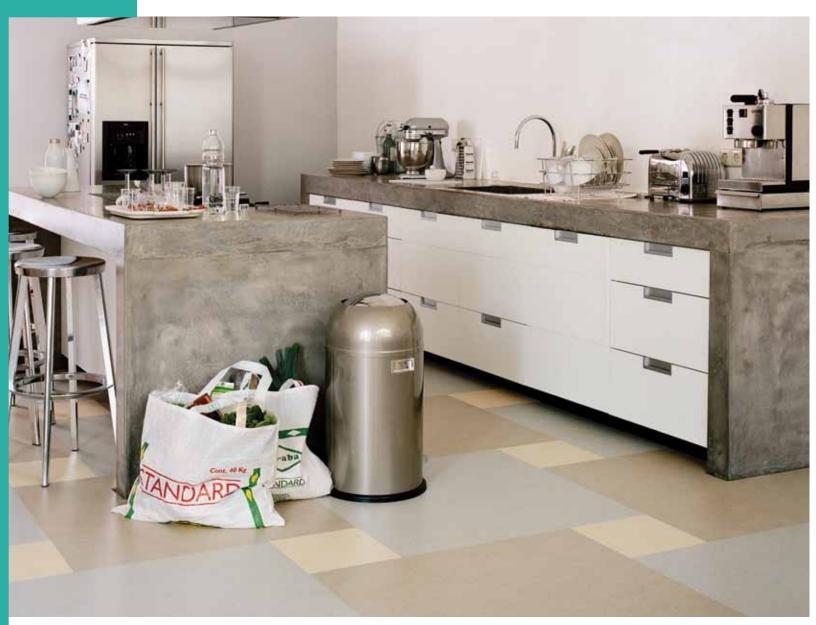

ch, 763860 silver shadow









squares: 763876 camel panels: 753872 volcanic ash









squares: 763876 camel, 763874 walnut

panels: 753880 sky blue









panels: 753858 barbados, 753877 pineapple, 753878 lime









panels: 753174 sahara, 753858 barbados









squares: 763866 eternity, 763872 volcanic ash, 763878 lime, 763860 silver shadow









squares: 763879 raspberry, 763876 camel, 763202 wine barrel









squares: 763880 sky blue panels: 753858 barbados









panels: 753209 raven, 753872 volcanic ash









**color suggestions** panels: 753879 raspberry, 753202 wine barrel









squares: 763575-L (linear) 763575-H (horizontal) white cliffs 763573-L (linear) 763573-H (horizontal) trace of nature









**color suggestions** panels: 753880 sky blue









panels: 753871 silver birch, 753860 silver shadow

squares: 763858 barbados









panels: 753860 silver shadow, 753880 sky blue, 753038 caribbean, 753174 sahara









squares: 763573-H (horizontal), 763573-L (linear)

trace of nature









panels: 753202 wine barrel, 753870 red copper, 753127 bleeckerstreet