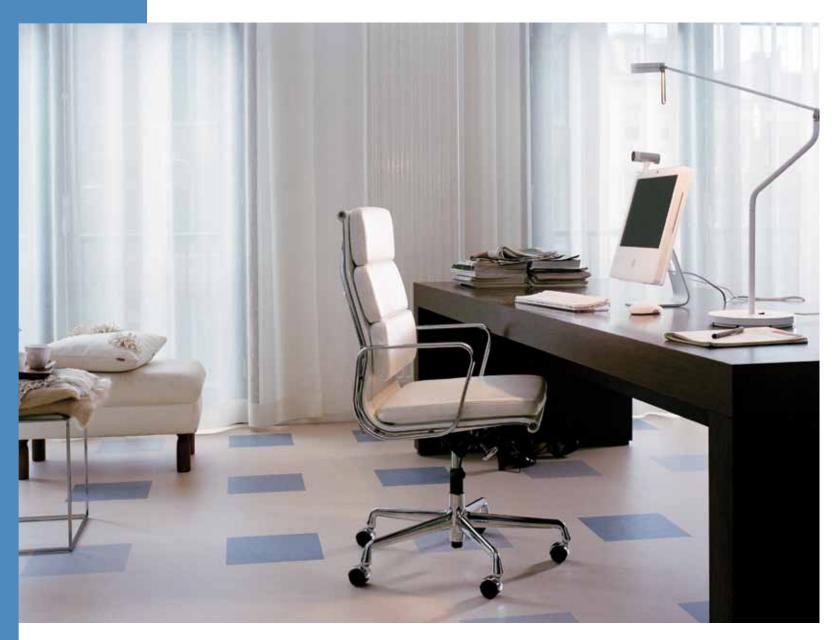

acific beaches









panels: 755218 welsh moor

squares: 755218 welsh moor-L (linear), 765217-L (linear) withered prairie









panels: 753038 caribbean, 753866 eternity









panels: 753874 walnut, 753876 camel, 753870 red copper, 753871 silver birch









squares: 763858 barbados, 763877 pineapple









squares: 763870 red copper, 763871 silver birch, 763860 silver shadow









squares: 763876 camel panels: 753872 volcanic ash









squares: 763876 camel, 763874 walnut

panels: 753880 sky blue









panels: 753858 barbados, 753877 pineapple, 753878 lime









panels: 753174 sahara, 753858 barbados









squares: 763866 eternity, 763872 volcanic ash, 763878 lime, 763860 silver shadow









squares: 763879 raspberry, 763876 camel, 763202 wine barrel









squares: 763880 sky blue panels: 753858 barbados









panels: 753209 raven, 753872 volcanic ash









**color suggestions** panels: 753879 raspberry, 753202 wine barrel









squares: 763575-L (linear) 763575-H (horizontal) white cliffs 763573-L (linear) 763573-H (horizontal) trace of nature









**color suggestions** panels: 753880 sky blue









panels: 753871 silver birch, 753860 silver shadow

squares: 763858 barbados









panels: 753860 silver shadow, 753880 sky blue, 753038 caribbean, 753174 sahara









squares: 763573-H (horizontal), 763573-L (linear)

trace of nature









panels: 753202 wine barrel, 753870 red copper, 753127 bleeckerstreet