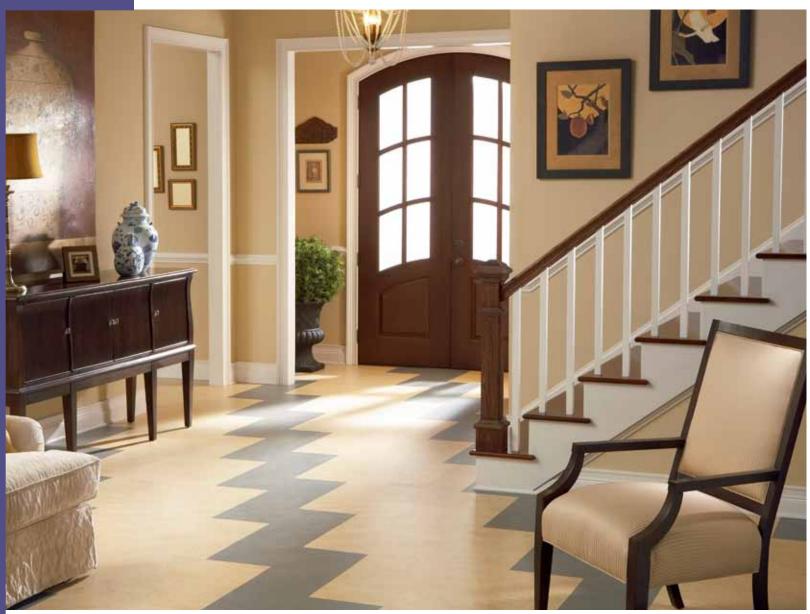

panels: 753879 white cliffs, 755216 pacific beaches









panels: 755218 welsh moor

squares: 755218 welsh moor-L (linear), 765217-L (linear) withered prairie









panels: 753038 caribbean, 753866 eternity









panels: 753874 walnut, 753876 camel, 753870 red copper, 753871 silver birch









squares: 763858 barbados, 763877 pineapple









squares: 763870 red copper, 763871 silver birch, 763860 silver shadow









squares: 763876 camel panels: 753872 volcanic ash









squares: 763876 camel, 763874 walnut

panels: 753880 sky blue









panels: 753858 barbados, 753877 pineapple, 753878 lime









panels: 753174 sahara, 753858 barbados









squares: 763866 eternity, 763872 volcanic ash, 763878 lime, 763860 silver shadow









squares: 763879 raspberry, 763876 camel, 763202 wine barrel









squares: 763880 sky blue panels: 753858 barbados









panels: 753209 raven, 753872 volcanic ash









**color suggestions**