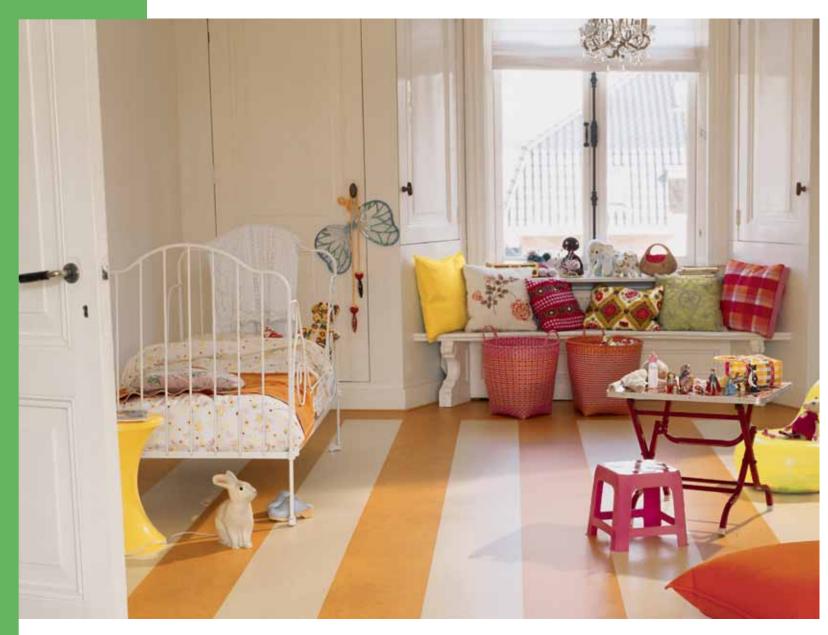

panels: 753879 white cliffs, 755216 pacific beaches









panels: 755218 welsh moor

squares: 755218 welsh moor-L (linear), 765217-L (linear) withered prairie









panels: 753038 caribbean, 753866 eternity









panels: 753874 walnut, 753876 camel, 753870 red copper, 753871 silver birch









squares: 763858 barbados, 763877 pineapple









squares: 763870 red copper, 763871 silver birch, 763860 silver shadow









squares: 763876 camel panels: 753872 volcanic ash









squares: 763876 camel, 763874 walnut

panels: 753880 sky blue









panels: 753858 barbados, 753877 pineapple, 753878 lime









panels: 753174 sahara, 753858 barbados









squares: 763866 eternity, 763872 volcanic ash, 763878 lime, 763860 silver shadow









squares: 763879 raspberry, 763876 camel, 763202 wine barrel









squares: 763880 sky blue panels: 753858 barbados









panels: 753209 raven, 753872 volcanic ash









**color suggestions** panels: 753879 raspberry, 753202 wine barrel









squares: 763575-L (linear) 763575-H (horizontal) white cliffs 763573-L (linear) 763573-H (horizontal) trace of nature









**color suggestions** panels: 753880 sky blue









panels: 753871 silver birch, 753860 silver shadow

squares: 763858 barbados









panels: 753860 silver shadow, 753880 sky blue, 753038 caribbean, 753174 sahara









squares: 763573-H (horizontal), 763573-L (linear)