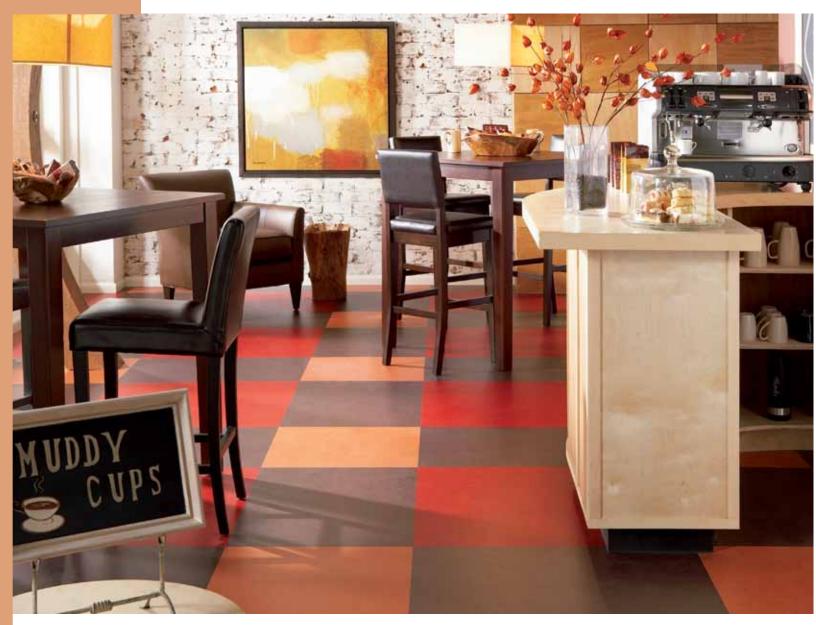

squares: 763880 sky blue panels: 753858 barbados

panels: 753209 raven, 753872 volcanic ash

**color suggestions** panels: 753879 raspberry, 753202 wine barrel

squares: 763575-L (linear) 763575-H (horizontal) white cliffs 763573-L (linear) 763573-H (horizontal) trace of nature