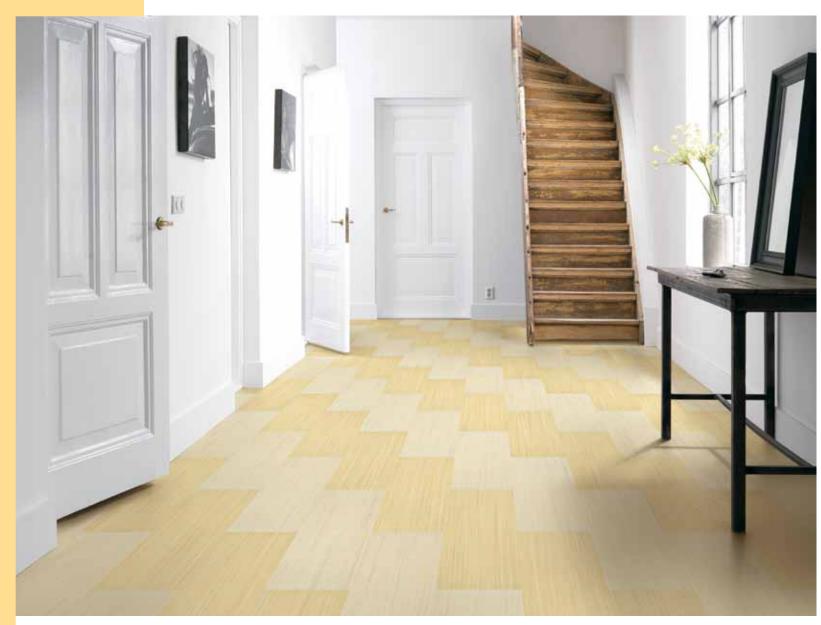

panels: 753879 white cliffs, 755216 pacific beaches









panels: 755218 welsh moor

squares: 755218 welsh moor-L (linear), 765217-L (linear) withered prairie









panels: 753038 caribbean, 753866 eternity









panels: 753874 walnut, 753876 camel, 753870 red copper, 753871 silver birch









squares: 763858 barbados, 763877 pineapple









squares: 763870 red copper, 763871 silver birch, 763860 silver shadow









squares: 763876 camel panels: 753872 volcanic ash









squares: 763876 camel, 763874 walnut

panels: 753880 sky blue









panels: 753858 barbados, 753877 pineapple, 753878 lime









panels: 753174 sahara, 753858 barbados









squares: 763866 eternity, 763872 volcanic ash, 763878 lime, 763860 silver shadow









squares: 763879 raspberry, 7