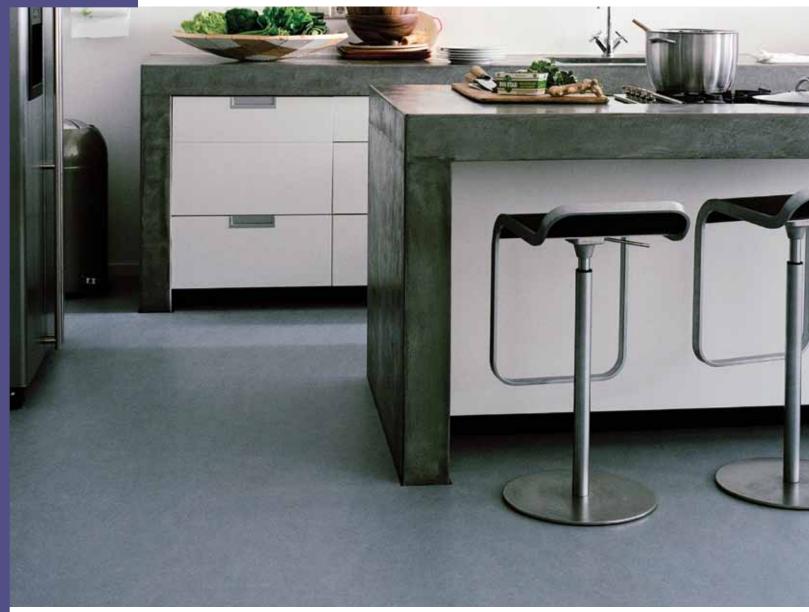

squares: 763870 red copper, 763871 silver birch, 763860 silver shadow









squares: 763876 camel panels: 753872 volcanic ash









squares: 763876 camel, 763874 walnut

panels: 753880 sky blue









panels: 753858 barbados, 753877 pineapple, 753878 lime









panels: 753174 sahara, 753858 barbados









squares: 763866 eternity, 763872 volcanic ash, 763878 lime, 763860 silver shadow









squares: 763879 raspberry, 763876 camel, 763202 wine barrel









squares: 763880 sky blue panels: 753858 barbados









panels: 753209 raven, 753872 volcanic ash









**color suggestions** panels: 753879 raspberry, 753202 wine barrel









squares: 763575-L (linear) 763575-H (horizontal) white cliffs 763573-L (linear) 763573-H (horizontal) trace of nature









**color suggestions** panels: 753880 sky blue









panels: 753871 silver birch, 753860 silver shadow

squares: 763858 barbados









panels: 753860 silver shadow, 753880 sky blue, 753038 caribbean, 753174 sahara









squares: 763573-H (horizontal), 763573-L (linear)

trace of nature









panels: 753202 wine barrel, 753870 red copper, 753127 bleeckerstreet