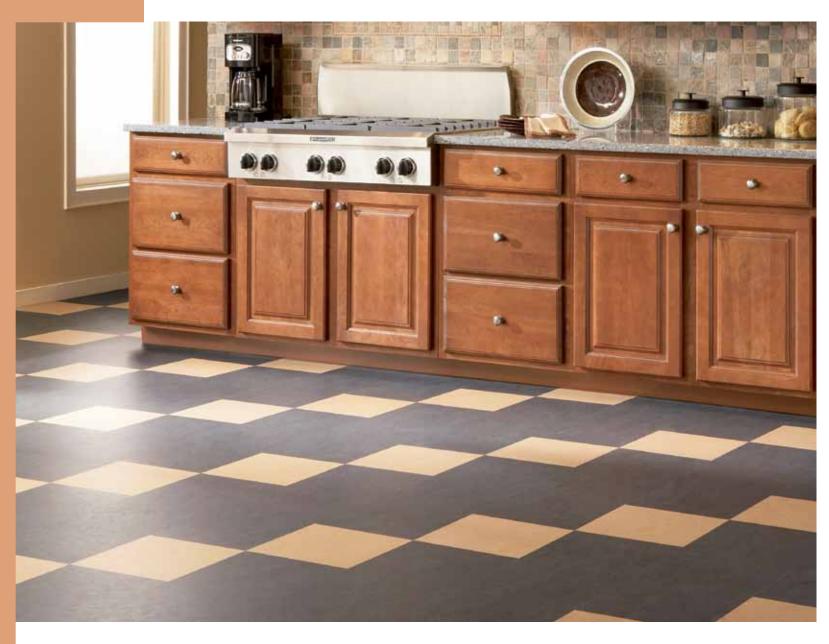

panels: 753879 white cliffs, 755216 pacific beaches

panels: 755218 welsh moor

squares: 755218 welsh moor-L (linear), 765217-L (linear) withered prairie

panels: 753038 caribbean, 753866 eternity

panels: 753874 walnut, 753876 camel, 753870 red copper, 753871 silver birch

squares: 763858 barbados, 763877 pineapple

squares: 763870 red copper, 763871 silver birch, 763860 silver shadow

squares: 763876 camel panels: 753872 volcanic ash

squares: 763876 camel, 763874 walnut

panels: 753880 sky blue

panels: 753858 barbados, 753877 pineapple, 753878 lime

panels: 753174 sahara, 753858 barbados

squares: 763866 eternity, 763872 volcanic ash, 763878 lime, 763860 silver shadow

squares: 763879 raspberry, 763876 camel, 763202 wine barrel

squares: 763880 sky blue panels: 753858 barbados

panels: 753209 raven, 753872 volcanic ash

**color suggestions** panels: 753879 raspberry, 753202 wine barrel

squares: 763575-L (linear) 763575-H (horizontal) white cliffs 763573-L (linear) 763573-H (horizontal) trace of nature

**color suggestions** panels: 753880 sky blue

panels: 753871 silver birch, 753860 silver shadow

squares: 763858 barbados

panels: 753860 silver shadow, 753880 sky blue, 753038 caribbean, 753174 sahara

squares: 763573-H (horizontal), 763573-L (linear)