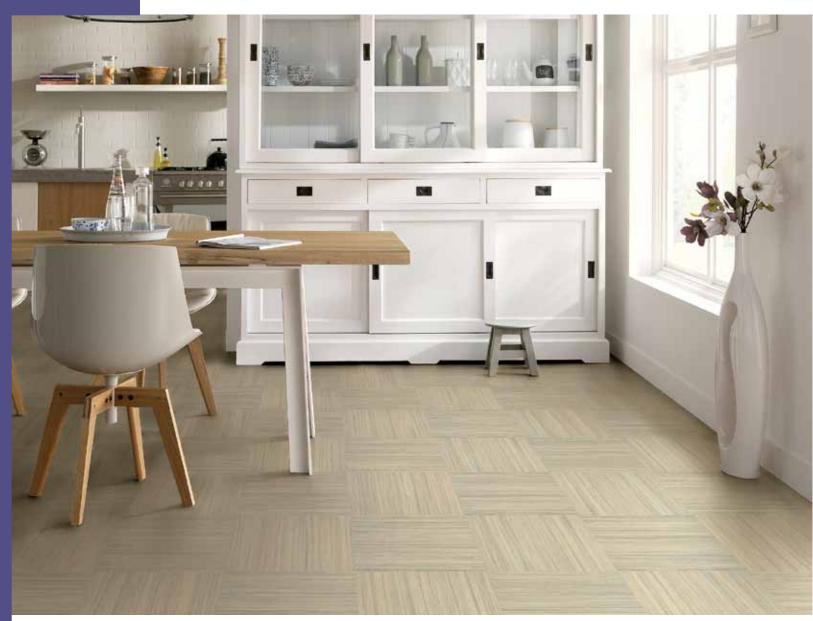

squares: 763880 sky blue panels: 753858 barbados

panels: 753209 raven, 753872 volcanic ash

**color suggestions** panels: 753879 raspberry, 753202 wine barrel

squares: 763575-L (linear) 763575-H (horizontal) white cliffs 763573-L (linear) 763573-H (horizontal) trace of nature

**color suggestions** panels: 753880 sky blue

panels: 753871 silver birch, 753860 silver shadow

squares: 763858 barbados

panels: 753860 silver shadow, 753880 sky blue, 753038 caribbean, 753174 sahara

squares: 763573-H (horizontal), 763573-L (linear)

trace of nature

panels: 753202 wine barrel, 753870 red copper, 753127 bleeckerstreet