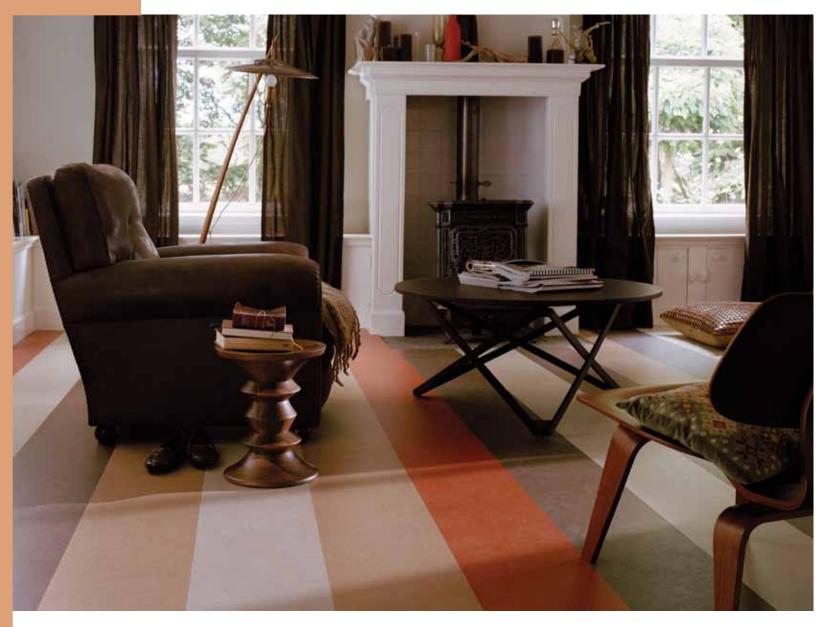

panels: 753879 white cliffs, 755216 pacific beaches









panels: 755218 welsh moor

squares: 755218 welsh moor-L (linear), 765217-L (linear) withered prairie









panels: 753038 caribbean, 753866 eternity









panels: 753874 walnut, 753876 camel, 753870 red copper, 753871 silver birch









squares: 763858 barbados, 763877 pineapple









squares: 763870 red copper, 763871 silver birch, 763860 silver shadow









squares: 763876 camel panels: 753872 volcanic ash









squares: 763876 camel, 763874 walnut

panels: 753880 sky blue









panels: 753858 barbados, 753877 pineapple, 753878 lime









panels: 753174 sahara, 753858 barbados









squares: 763866 eternity, 763872 volcanic ash, 763878 lime, 763860 silver shadow









squares: 763879 raspberry, 763876 camel, 763202 wine barrel









squares: 763880 sky blue panels: 753858 barbados









panels: 753209 raven, 753872 volcanic ash









**color suggestions** panels: 753879 raspberry, 753202 wine barrel