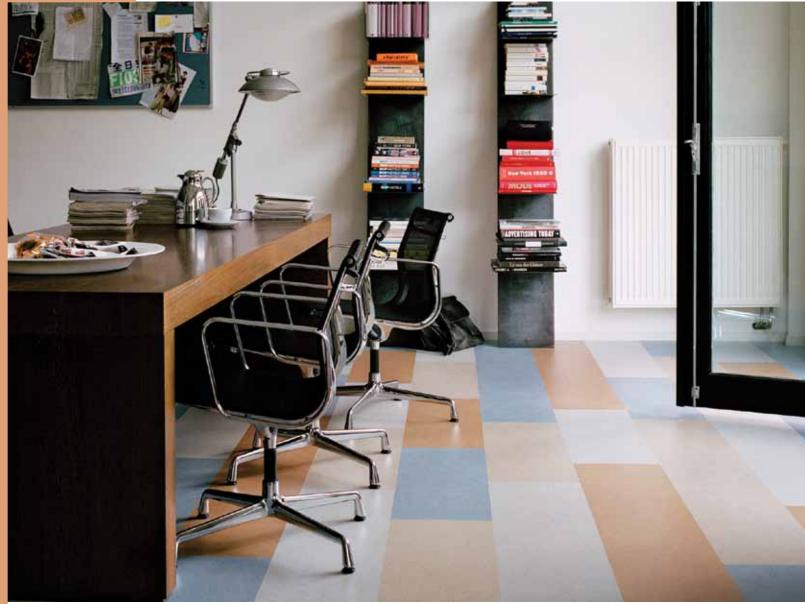

panels: 753879 white cliffs, 755216 pacific beaches

panels: 755218 welsh moor

squares: 755218 welsh moor-L (linear), 765217-L (linear) withered prairie

panels: 753038 caribbean, 753866 eternity

panels: 753874 walnut, 753876 camel, 753870 red copper, 753871 silver birch

squares: 763858 barbados, 763877 pineapple

squares: 763870 red copper, 763871 silver birch, 763860 silver shadow

squares: 763876 camel panels: 753872 volcanic ash

squares: 763876 camel, 763874 walnut

panels: 753880 sky blue

panels: 753858 barbados, 753877 pineapple, 753878 lime

panels: 753174 sahara, 753858 barbados

squares: 763866 eternity, 763872 volcanic ash, 763878 lime, 763860 silver shadow

squares: 763879 raspberry, 763876 camel, 763202 wine barrel

squares: 763880 sky blue panels: 753858 barbados

panels: 753209 raven, 753872 volcanic ash

**color suggestions** panels: 753879 raspberry, 753202 wine barrel

squares: 763575-L (linear) 763575-H (horizontal) white cliffs 763573-L (linear) 763573-H (horizontal) trace of nature