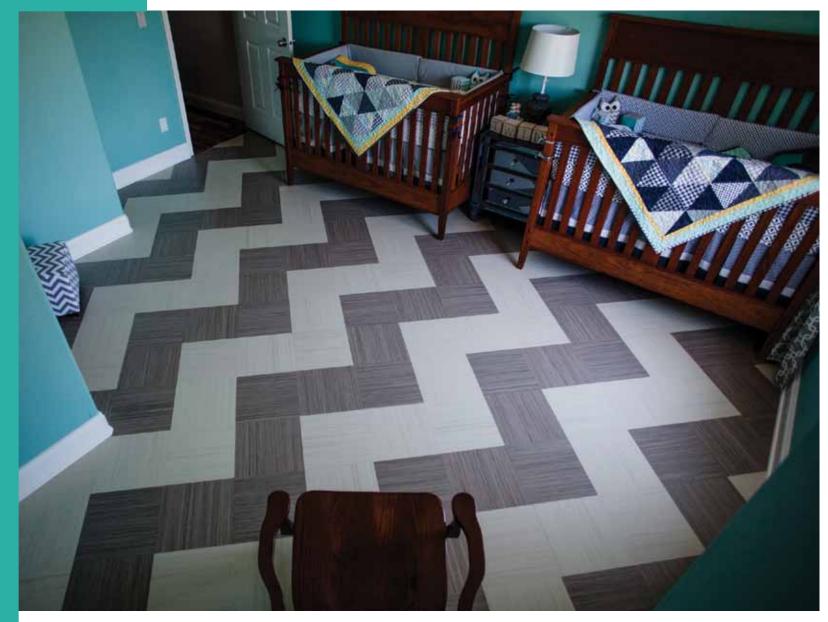

panels: 753874 walnut, 753876 camel, 753870 red copper, 753871 silver birch









squares: 763858 barbados, 763877 pineapple









squares: 763870 red copper, 763871 silver birch, 763860 silver shadow









squares: 763876 camel panels: 753872 volcanic ash









squares: 763876 camel, 763874 walnut

panels: 753880 sky blue









panels: 753858 barbados, 753877 pineapple, 753878 lime









panels: 753174 sahara, 753858 barbados









squares: 763866 eternity, 763872 volcanic ash, 763878 lime, 763860 silver shadow









squares: 763879 raspberry, 763876 camel, 763202 wine barrel









squares: 763880 sky blue panels: 753858 barbados









panels: 753209 raven, 753872 volcanic ash









**color suggestions** panels: 753879 raspberry, 753202 wine barrel









squares: 763575-L (linear) 763575-H (horizontal) white cliffs 763573-L (linear) 763573-H (horizontal) trace of nature









**color suggestions** panels: 753880 sky blue









panels: 753871 silver birch, 753860 silver shadow

squares: 763858 barbados









panels: 753860 silver shadow, 753880 sky blue, 753038 caribbean, 753174 sahara









squares: 763573-H (horizontal), 763573-L (linear)

trace of nature









panels: 753202 wine barrel, 753870 red copper, 753127 bleeckerstreet