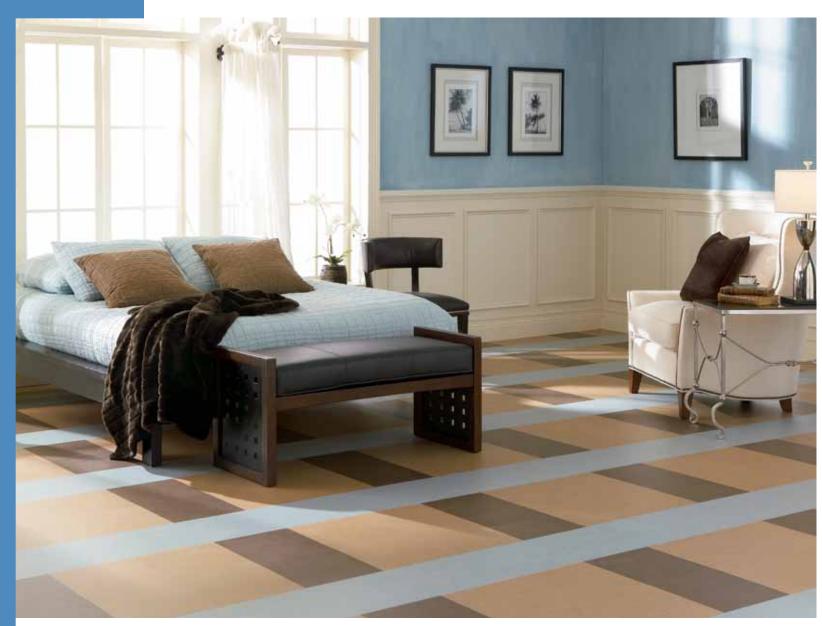

squares: 763880 sky blue panels: 753858 barbados

panels: 753209 raven, 753872 volcanic ash

**color suggestions** panels: 753879 raspberry, 753202 wine barrel

squares: 763575-L (linear) 763575-H (horizontal) white cliffs 763573-L (linear) 763573-H (horizontal) trace of nature

**color suggestions** panels: 753880 sky blue

panels: 753871 silver birch, 753860 silver shadow

squares: 763858 barbados

panels: 753860 silver shadow, 753880 sky blue, 753038 caribbean, 753174 sahara

squares: 763573-H (horizontal), 763573-L (linear)

trace of nature

panels: 753202 wine barrel, 753870 red copper, 753127 bleeckerstreet