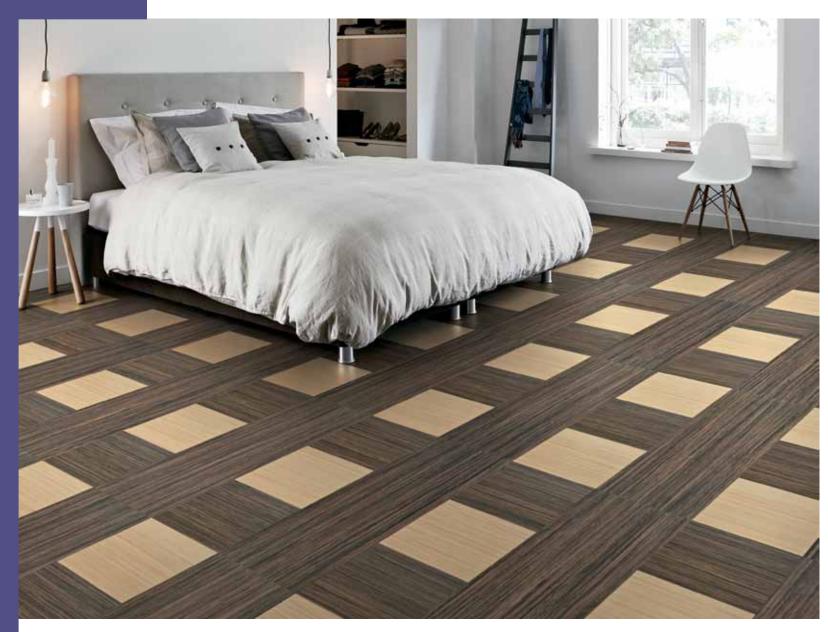

panels: 753879 white cliffs, 755216 pacific beaches









panels: 755218 welsh moor

squares: 755218 welsh moor-L (linear), 765217-L (linear) withered prairie









panels: 753038 caribbean, 753866 eternity









panels: 753874 walnut, 753876 camel, 753870 red copper, 753871 silver birch









squares: 763858 barbados, 763877 pineapple









squares: 763870 red copper, 763871 silver birch, 763860 silver shadow









squares: 763876 camel panels: 753872 volcanic ash









squares: 763876 camel, 763874 walnut

panels: 753880 sky blue









panels: 753858 barbados, 753877 pineapple, 753878 lime









panels: 753174 sahara, 753858 barbados









squares: 763866 eternity, 763872 volcanic ash, 763878 lime, 763860 silver shadow









squares: 763879 raspberry, 763876 camel, 763202 wine barrel









squares: 763880 sky