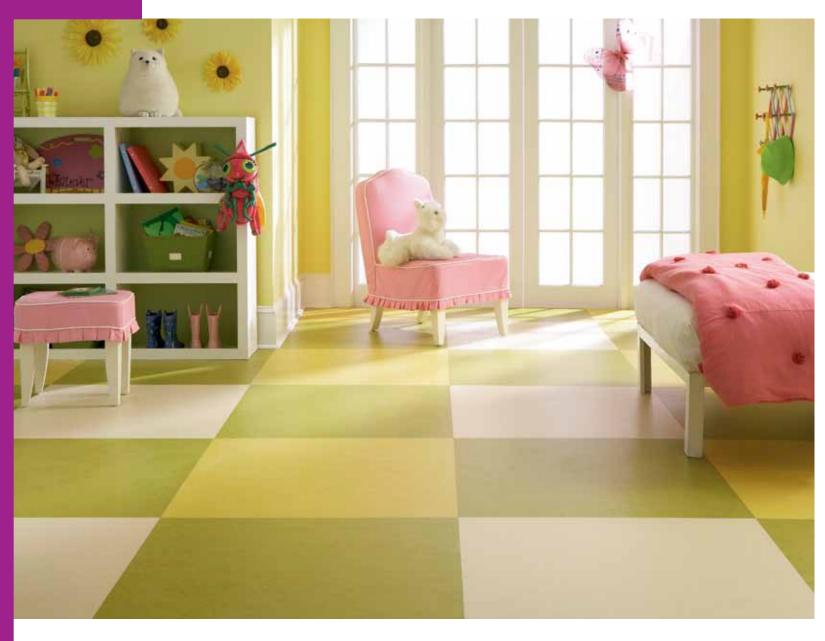

panels: 753879 white cliffs, 755216 pacific beaches









panels: 755218 welsh moor

squares: 755218 welsh moor-L (linear), 765217-L (linear) withered prairie









panels: 753038 caribbean, 753866 eternity









panels: 753874 walnut, 753876 camel, 753870 red copper, 753871 silver birch









squares: 763858 barbados, 763877 pineapple









squares: 763870 red copper, 763871 silver birch, 763860 silver shadow









squares: 763876 camel panels: 753872 volcanic ash









squares: 763876 camel, 763874 walnut

panels: 753880 sky blue









panels: 753858 barbados, 753877 pineapple, 753878 lime









panels: 753174 sahara, 753858 barbados









squares: 763866 eternity, 763872 volcanic ash, 763878 lime, 763860 silver shadow









squares: 763879 raspberry, 763876 camel, 763202 wine barrel









squares: 763880 sky blue panels: 753858 barbados









panels: 753209 raven, 753872 volcanic ash









**color suggestions** panels: 753879 raspberry, 753202 wine barrel









squares: 763575-L (linear) 763575-H (horizontal) white cliffs 763573-L (linear) 763573-H (horizontal) trace of nature









**color suggestions** panels: 753880 sky blue









panels: 753871 silver birch, 753860 silver shadow

squares: 763858 barbados









panels: 753860 silver shadow, 753880 sky blue, 753038 caribbean, 753174 sah