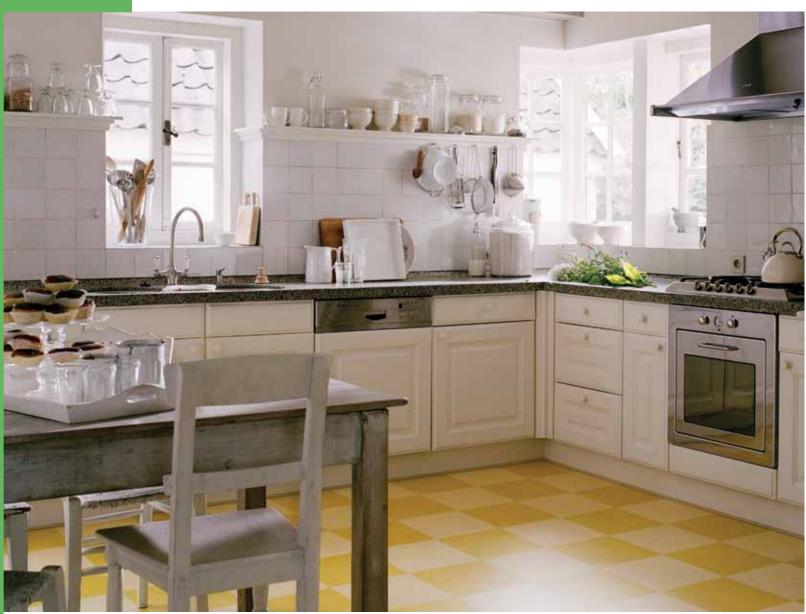

panels: 753879 white cliffs, 755216 pacific beaches

panels: 755218 welsh moor

squares: 755218 welsh moor-L (linear), 765217-L (linear) withered prairie

panels: 753038 caribbean, 753866 eternity

panels: 753874 walnut, 753876 camel, 753870 red copper, 753871 silver birch

squares: 763858 barbados, 763877 pineapple

squares: 763870 red copper, 763871 silver birch, 763860 silver shadow

squares: 763876 camel panels: 753872 volcanic ash

squares: 763876 camel, 763874 walnut

panels: 753880 sky blue

panels: 753858 barbados, 753877 pineapple, 753878 lime

panels: 753174 sahara, 753858 barbados

squares: 763866 eternity, 763872 volcanic ash, 763878 lime, 763860 silver shadow

squares: 763879 raspberry, 763876 camel, 763202 wine barrel

squares: 763880 sky blue panels: 753858 barbados

panels: 753209 raven, 753872 volcanic ash

**color suggestions** panels: 753879 raspberry, 753202 wine barrel

squares: 763575-L (linear) 763575-H (horizontal) white cliffs 763573-L (linear) 763573-H (horizontal) trace of nature

**color suggestions** panels: 753880 sky blue

panels: 753871 silver birch, 753860 silver shadow

squares: 763858 barbados

panels: 753860 silver shadow, 753880 sky blue, 753038 caribbean, 753174 sahara

squares: 763573-H (horizontal), 763573-L (linear)

trace of nature

panels: 753202 wine barrel, 753870 red copper, 753127 bleeckerstreet